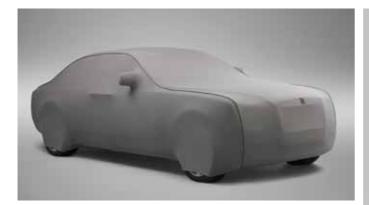

## Key Features and Benefits

- Handmade
- Made to the highest standard using high quality materials
- Protects your Rolls-Royce from dust, damp and potential knocks and scrapes
- Available in 18 main colours
- Single and dual colour options
- Bespoke embroidery service for the highest levels of personalisation
- Available for Ghost and Ghost Extended Wheelbase

### Personalisation

All Tailored Covers are individually created for you. When ordering, you can choose from any one of 18 main colours for the Tailored Cover and then from one of 20 colours for the contrast piping and matching Rolls-Royce monograms front and rear.