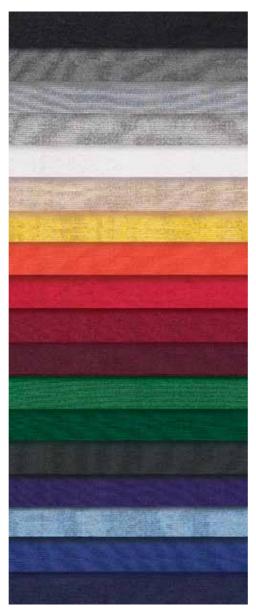

### Personalisation

All Tailored Covers are individually created for you. When ordering, you can choose from any one of 18 main colours for the Tailored Cover and then from one of 20 colours for the contrast piping and matching Rolls-Royce monograms front and rear.

Alternatively, select two colours from the main colour palette to create a dual colour Tailored Cover with co-ordinating stitching for the Rolls-Royce monograms front and rear.

Irrespective of whether a single or dual colour design is selected, the level of personalisation can be taken to even higher levels with personalised embroidery skilfully stitched in a carefully selected location on each side of the Tailored Cover. This can potentially include your initials, your name, the Rolls-Royce monogram or an image or crest of your choice.

#### Legal Information

Colours shown for illustrative purposes only. Actual colours may vary.

Delivery times will vary depending upon the complexity of the design; however, we aim to deliver the majority of covers within six weeks from receipt of order.