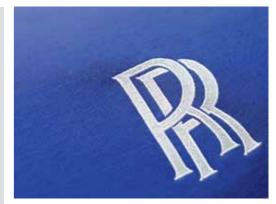

C.R.J.

Rolls-Royce Tailored Interior Car Covers are skilfully embroidered with the Rolls-Royce monogram on the front and rear, carefully reflecting the position of the Rolls-Royce badge on the car.