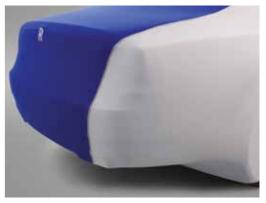

Mates Core Limited.

Part number: 01 41 2 299 546

A vast range of Rolls-Royce Tailored Interior Car Cover options are available, providing complete personalisation. From either single colour with contrast piping to dual colours and bespoke embroidered initials, every cover is handmade to order and is as individual as the car it is protecting.

The high quality, fully breathable fabric has a soft fleecy inner which provides maximum protection for the surface of the vehicle. It offers a high level of defence against fine dust and damp, as well as potential knocks and scrapes, keeping your vehicle in pristine condition all year round.