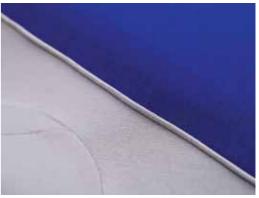

### Personalisation

All Tailored Covers are individually created for you. When ordering, you can choose from any one of 18 main colours for the Tailored Cover and then from one of 20 colours for the contrast piping and matching Rolls-Royce monograms front and rear.

Alternatively, select two colours from the main colour palette to create a dual colour Tailored Cover with co-ordinating stitching for the Rolls-Royce monograms front and rear.

Irrespective of whether a single or dual colour design is selected, the level of personalisation can be taken to even higher levels with personalised embroidery skilfully stitched in a carefully selected location on each side of the Tailored Cover. This can potentially include your initials, your name, the Rolls-Royce monogram or an image or crest of your choice.