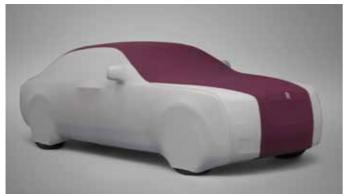

Alternatively, select two colours from the main colour palette to create a dual colour Tailored Cover with co-ordinating stitching for the Rolls-Royce monograms front and rear.

Irrespective of whether a single or dual colour design is selected, the level of personalisation can be taken to even higher levels with personalised embroidery skilfully stitched in a carefully selected location on each side of the Tailored Cover. This can potentially include your initials, your name, the Rolls-Royce monogram or an image or crest of your choice.