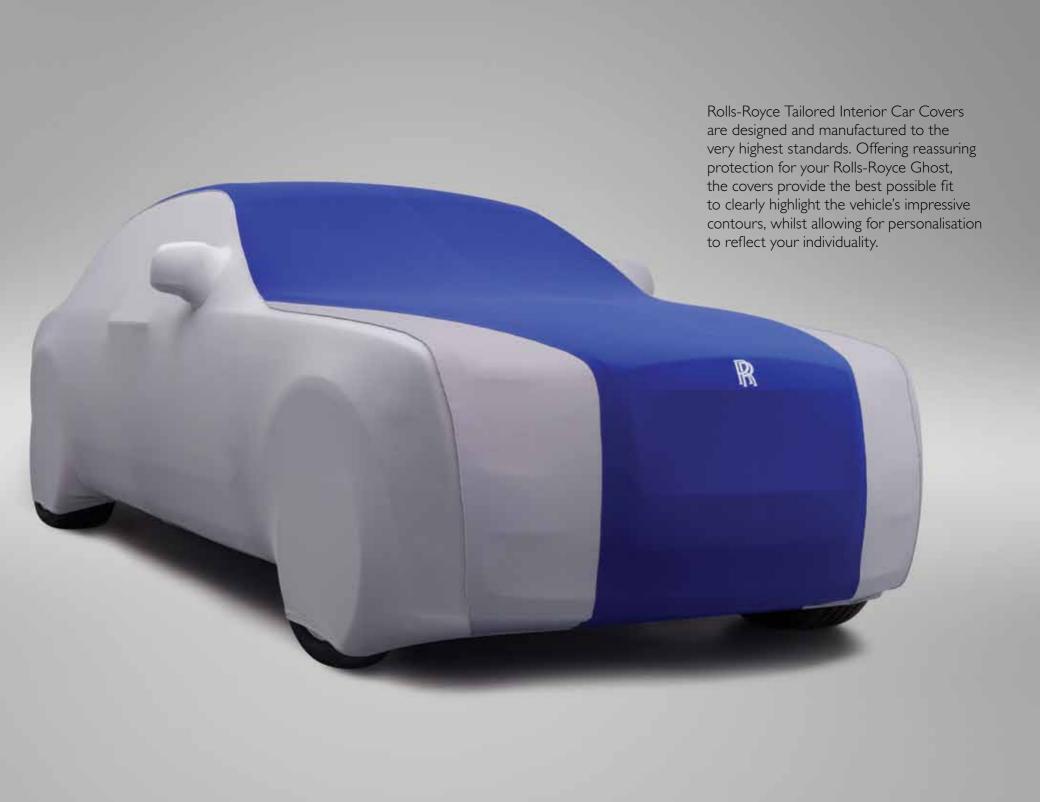

# Rolls-Royce Motor Cars Tailored Interior Car Covers

Rolls-Royce Tailored Interior Car Covers are not only practical, they are also a unique way of further personalising your Rolls-Royce.

## Key Features and Benefits

- Handmade
- Made to the highest standard using high quality materials
- Protects your Rolls-Royce from dust, damp and potential knocks and scrapes
- Available in 18 main colours
- Single and dual colour options
- Bespoke embroidery service for the highest levels of personalisation
- Available for Ghost and Ghost Extended Wheelbase

Each handmade cover is delivered to you in its own hard-wearing protective bag and comes complete with three fastening straps to ensure the most secure fit.

Mates Core Limited.

Part number: 01 41 2 299 546

A vast range of Rolls-Royce Tailored Interior Car Cover options are available, providing complete personalisation. From either single colour with contrast piping to dual colours and bespoke embroidered initials, every cover is handmade to order and is as individual as the car it is protecting.

The high quality, fully breathable fabric has a soft fleecy inner which provides maximum protection for the surface of the vehicle. It offers a high level of defence against fine dust and damp, as well as potential knocks and scrapes, keeping your vehicle in pristine condition all year round.