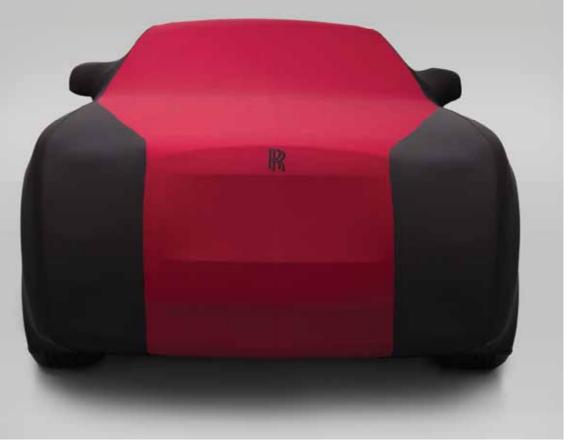

C.R.J.

Rolls-Royce Tailored Interior Car Covers are skilfully embroidered with the Rolls-Royce monogram on the front and rear, carefully reflecting the position of the Rolls-Royce badge on the car.