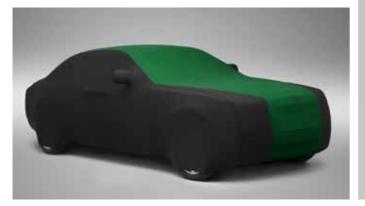

Alternatively, select two colours from the main colour palette to create a dual colour Tailored Cover with co-ordinating stitching for the Rolls-Royce monograms front and rear.

Irrespective of whether a single or dual colour design is selected, the level of personalisation can be taken to even higher levels with personalised embroidery skilfully stitched in a carefully selected location on each side of the Tailored Cover. This can potentially include your initials, your name, the Rolls-Royce monogram or an image or crest of your choice.